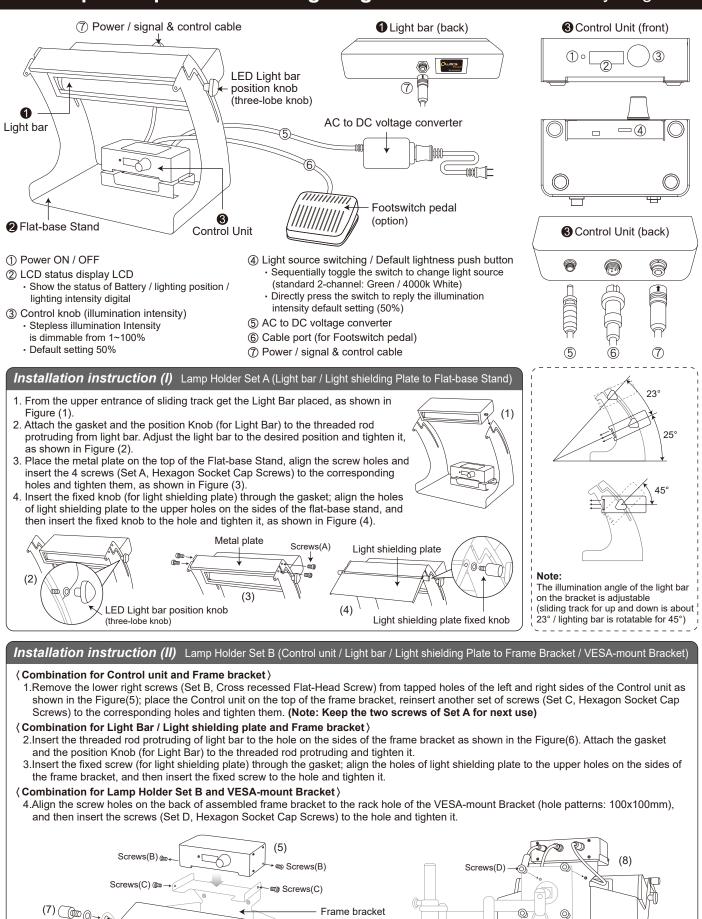

## X-Loupe<sup>®</sup> Inspection Task Lighting Product Parts and assembly diagram

(6) [[🗘 🛈 🛈

ا VESA-mount bracket rack hole